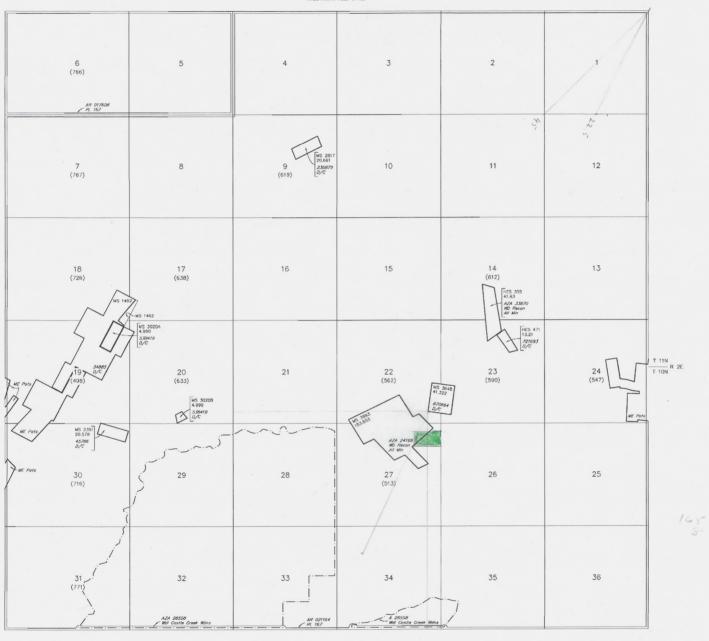

| Line<br>No. | AMC<br>NUMBER | CLAIM/SITE NAME | COUNTY RECORDER<br>DATA (If available) | TWP     | RNG | SEC |
|-------------|---------------|-----------------|----------------------------------------|---------|-----|-----|
| 1           | 452297        | FOOLS GOLD      | 2018-0046852                           | 12 1/2N | 2W  | 26  |
| 2           | ·             |                 |                                        |         |     |     |
| 3           |               |                 |                                        |         |     |     |
| 4           |               |                 |                                        |         | ,   |     |
| 5           |               |                 |                                        |         |     |     |
| 6           |               |                 |                                        |         |     |     |
| 7           |               |                 |                                        |         |     |     |
| 8           |               |                 |                                        |         |     |     |
| 9           |               |                 |                                        |         |     |     |
| 10          |               |                 |                                        |         |     |     |

1/31/19 AD

Form: MCF110 Revised July 2014 Page 1 of 2

CALED 12(18) 18 RAM FMEY WILL SUBMIT ADD