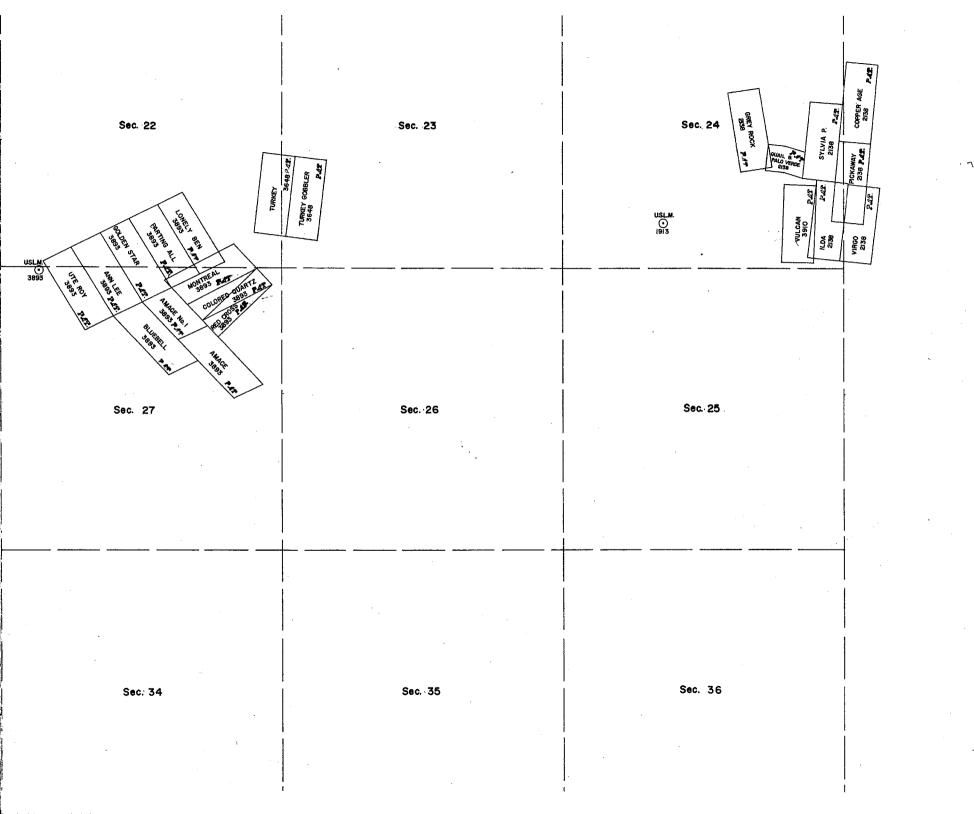

Box Number= AZ15023

Claim Begin-End: AMC434502-AMC434502

4 Annual Filings

| . j. 9. '           |                                   |                                                     |                                                                                                                                                                   |                                                                           | Am                          | 405                      | 136<br>536<br>857<br>1502<br>378)<br>+297 |                           |
|---------------------|-----------------------------------|-----------------------------------------------------|-------------------------------------------------------------------------------------------------------------------------------------------------------------------|---------------------------------------------------------------------------|-----------------------------|--------------------------|-------------------------------------------|---------------------------|
| Whe                 | When Recorded Return Document to: |                                                     |                                                                                                                                                                   |                                                                           | Amo                         | 430                      | 536                                       |                           |
| Nano                | y Phers                           | on                                                  |                                                                                                                                                                   |                                                                           | 10                          | 1130                     | 857                                       |                           |
| 423                 | 02 N. C                           | Crosswater Way                                      |                                                                                                                                                                   |                                                                           | Amc                         | 4.50                     | -67                                       |                           |
| Ant                 | hem, A                            | Z 85086                                             |                                                                                                                                                                   |                                                                           | Amo                         | 434                      | 500                                       |                           |
|                     |                                   | 35                                                  | s a change of address.                                                                                                                                            |                                                                           | Amc                         | 448                      | 378)                                      |                           |
|                     |                                   |                                                     |                                                                                                                                                                   |                                                                           | Α.Μ.                        | 450                      | 297                                       |                           |
| E-m                 | ail add                           | dress:                                              |                                                                                                                                                                   |                                                                           | HYMC                        | , ,,                     |                                           |                           |
|                     |                                   | 7.                                                  |                                                                                                                                                                   |                                                                           |                             |                          |                                           |                           |
|                     |                                   | U E                                                 |                                                                                                                                                                   |                                                                           |                             |                          |                                           |                           |
| AFF                 | IDAV                              | T OF PERFO                                          | RMANCE OF ANNUAL WO                                                                                                                                               | RK                                                                        |                             |                          |                                           |                           |
| 1. S                | tate of                           | Arizona, Cou                                        | nty ofYavapai                                                                                                                                                     | ss:                                                                       | BLM                         |                          | P                                         | 28                        |
| 2. 1                | (Name                             | e) Andrew                                           | and Nancy Pherson                                                                                                                                                 |                                                                           | Date<br>Stamp               |                          | PHOENIX, ARIZ                             | 2018 NOV 28               |
| 3. R                | eside                             | at (Address)_                                       | 42302 N. Crosswater Way                                                                                                                                           |                                                                           |                             |                          | Z                                         | 2 A0                      |
|                     |                                   |                                                     |                                                                                                                                                                   |                                                                           |                             |                          | , D                                       | 8                         |
| City                | Ant                               | hem                                                 | County Marico                                                                                                                                                     | ра                                                                        | 4                           |                          | RIZ                                       | U                         |
| eigh<br>U.S<br>corr | .C. 10<br>rect ac                 | years of age, a<br>01 pertaining<br>ccording to the | being duly sworn, dep<br>and that all of the facts set for<br>to the filing of false, fictitious,<br>best of my knowledge, infor<br>ddress (If not shown in Items | rth in this affidavit, su<br>, or fraudulent statem<br>mation and belief. | bject to the<br>ents with t | e provision<br>he United | s and pena<br>States, are                 | alties f 18m<br>true and  |
| 5. T<br>exp         | hat I a                           | am personally<br>of the owner(s                     | acquainted with the mining of said claim(s). Said contig                                                                                                          | guous group of claims                                                     | d improver                  | this docu                | e made by<br>ment, are s<br>, Arizona.    | and at the ituated in the |
|                     | Line<br>No.                       | AMC<br>NUMBER                                       | CLAIM/SITE NAME                                                                                                                                                   | COUNTY RECORE<br>DATA (If available)                                      |                             | TWP                      | RNG                                       | SEC                       |
| /                   | 1                                 | 405136                                              | AuG #66                                                                                                                                                           | B4791/P256                                                                |                             | 11N                      | 1E                                        | 26                        |
|                     | 2                                 | 405137                                              | AuG #77                                                                                                                                                           | B4791/P257                                                                | 4.0                         | 11N                      | 1E                                        | 25,26                     |
|                     | 3                                 | 430536                                              | CARLA MARIE                                                                                                                                                       | 2015-0006751                                                              |                             | 11N                      | 1E                                        | 27                        |
|                     | 4                                 | 430857                                              | OLD DW                                                                                                                                                            | 2015-0006750                                                              |                             | 11N                      | 1E                                        | 27                        |

2015-0045771

2018-0005972

Form: MCF108 Revised July 2014 Page 1 of 2

27

23

1E

1W

11N

8N

# 4319571

434502

448781

MRS. P

DMP

## UNITED STATES DEPARTMENT OF THE INTERIOR BUREAU OF LAND MANAGEMENT

405136 448781 430534

FORM APPROVED OMB NO. 1004-0114 Expires: January 31, 2020

BLM RECORDATION SERIAL NUMBER

AMC #405136

AMC #405137

AMC #430536

43085

CLAIM OR SITE NAME

| 4. OLD DW                                                          |                | AMC #430857     |         |            |
|--------------------------------------------------------------------|----------------|-----------------|---------|------------|
| 5. MRS. P                                                          |                | AMC #434502     |         |            |
| 6. DMP                                                             |                | AMC #448781     |         |            |
| 7.                                                                 |                |                 |         |            |
| 8.                                                                 |                |                 |         |            |
| 9.                                                                 |                | A - 212 - 1 - 1 |         |            |
| 10.                                                                |                |                 |         |            |
| The owner(s) (claimants) of the above mining claims and sites are: | 0              | 1=10            |         |            |
| Andrew Pherson                                                     |                | 1 File          |         |            |
| (Owner's Name - Please Print)                                      |                | (Owner's Signa  |         |            |
| 42302 N. Crosswater Way                                            | Anthem         |                 | AZ      | 85086      |
| (Owner's Mailing Address)                                          | (6             | City)           | (State) | (Zip Code) |
| Nancy Pherson                                                      | Nanc           | 186             |         |            |
| (Owner's Name - Please Print)                                      |                | (Owner's Signa  | ture)   |            |
| 42302 N. Crosswater Way                                            | Anthem         |                 | AZ      | 85086      |
| (Owner's Mailing Address)                                          | (0             | City)           | (State) | (Zip Code) |
|                                                                    |                | HOE             |         | 3<br>>     |
| (Owner's Name - Please Print)                                      |                | (Owner's Stena  | ture)   | RECE       |
| (Owner's Mailing Address)                                          | (0             | City)           | (State) | (Zip Code) |
| , <sub>1</sub> , 2                                                 |                | /NOZ            | N S     | ා<br>ෆ     |
| (Owner's Name - Please Print)                                      | NTERE          | (Owner's Signat | ture    | 3          |
| (Owner's Mailing Address)                                          | SEP 06 2018 10 | City)           | (State) | (Zip Code) |
| (Continued on page 2)                                              | Jn.            |                 |         | NN         |